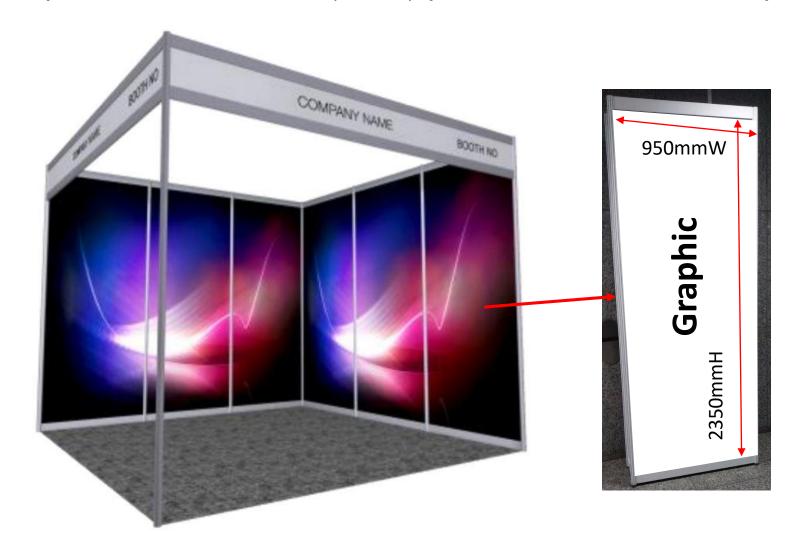

# Shell Scheme Graphic Dimension (Sticker Print)

(Most of the Shell Scheme are all 1 side open except for some that is located at the corner of each block are 2 sided open)

Sticker Print on each Panel

950mmW x 2350mmH