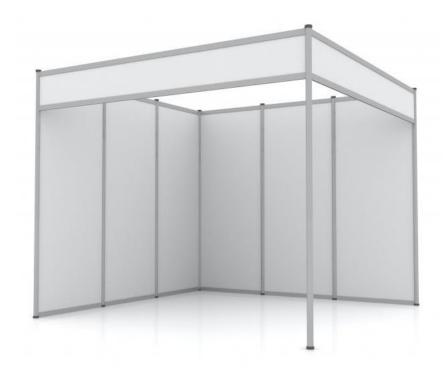

# **Shell Scheme Design**

(Most of the Shell Scheme are all 1 side open except for some that is located at the corner of each block are 2 sided open)

Standard Shell Scheme Design (1 side open)

Standard Shell Scheme Design (2 side open)