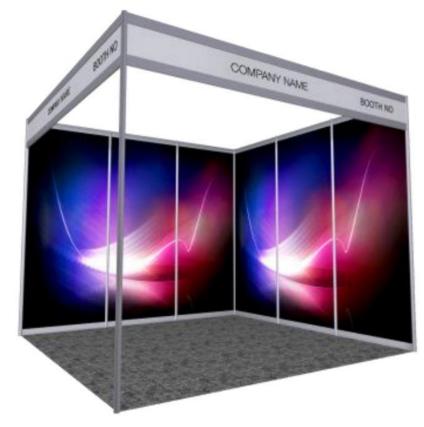

# **Shell Scheme Graphic Type**

(Most of the Shell Scheme are all 1 side open except for some that is located at the corner of each block are 2 sided open)

Sticker Print on each Panel

- 6nos. Panel for 2 sided open booth
- 9nos. Panel for 1 sided open booth

# Shell Scheme Graphic Dimension (Sticker Print)

(Most of the Shell Scheme are all 1 side open except for some that is located at the corner of each block are 2 sided open)

Sticker Print on each Panel

950mmW x 2350mmH