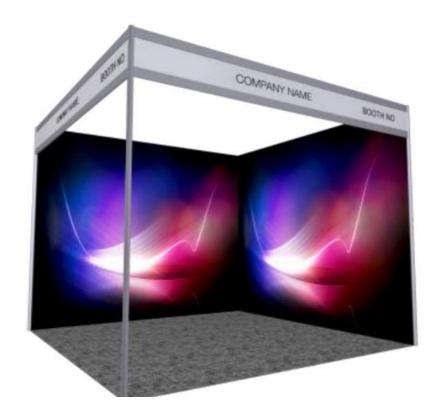

# **Shell Scheme Graphic Type**

(Most of the Shell Scheme are all 1 side open except for some that is located at the corner of each block are 2 sided open)

Sticker Print on each Panel

- 6nos. Panel for 2 sided open booth
- 9nos. Panel for 1 sided open booth

# Shell Scheme Graphic Dimension (Sticker Print)

(Most of the Shell Scheme are all 1 side open except for some that is located at the corner of each block are 2 sided open)

Sticker Print on each Panel

950mmW x 2350mmH