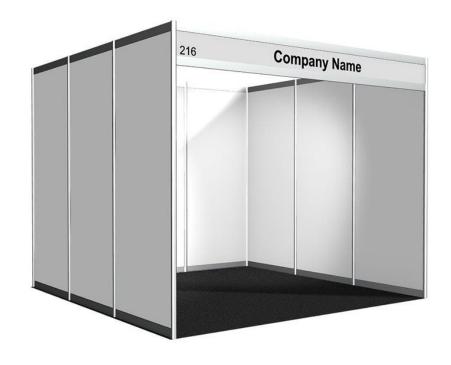

# **Shell Scheme Design**

(Most of the Shell Scheme are all 1 side open except for some that is located at the corner of each block are 2 sided open)

Standard Shell Scheme Design (1 side open)

Standard Shell Scheme Design (2 side open)